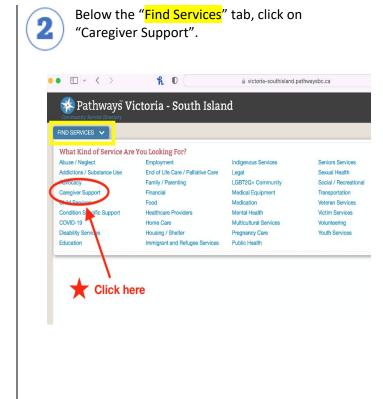

There are two tabs to explore:

- Community Services/Programs which has a link to the Caregiver Support Line information.
- Information Handouts, Videos & Websites including three CHF (chronic heart failure) tools that are identified with a star.