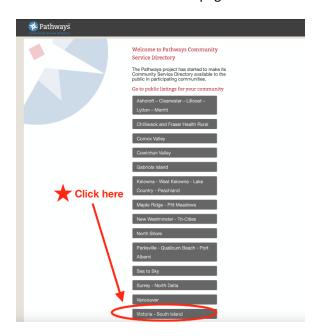

Go to <a href="https://pathwaysbc.ca/community">https://pathwaysbc.ca/community</a> and click on the <a href="https://victoria – South Island">Victoria – South Island</a> link near the bottom of the page.