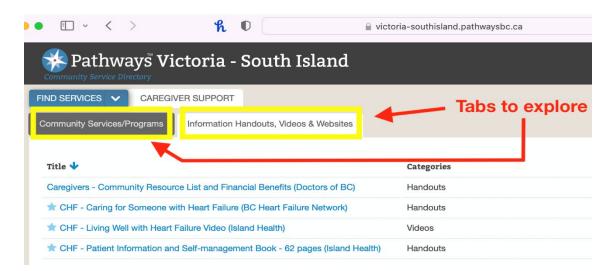

There are two tabs to explore:

- Community Services/Programs which has a link to the Caregiver Support Line information.
- Information Handouts, Videos & Websites including three CHF (chronic heart failure) tools that are identified with a star.