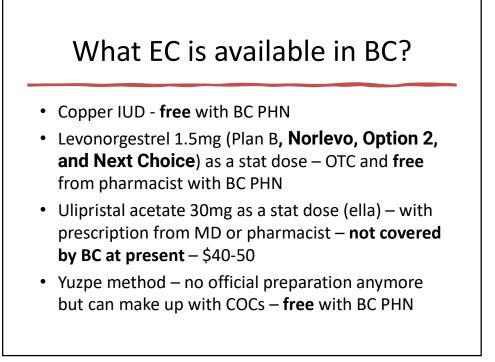

## Combined oral contraceptive pills for use as EC – 2 doses 12 hours apart

|           | Pills per<br>dose | Ethinyl<br>estradiol<br>(mcg/dose) | Levonorgestrel<br>(mcg/dose) |
|-----------|-------------------|------------------------------------|------------------------------|
| Alesse    | 5                 | 100                                | 500                          |
| Triquilar | 4 yellow          | 120                                | 500                          |
| Min-Ovral | 4                 | 120                                | 600                          |